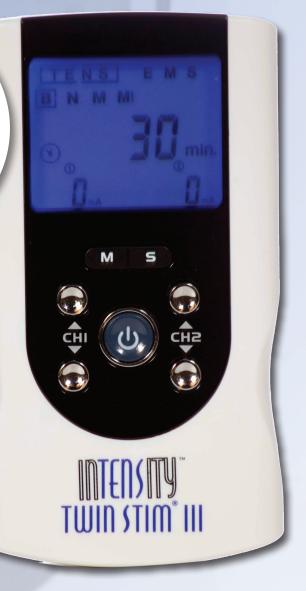

Two-in-One Therapy

The InTENSity™ Twin Stim®III combines TENS and EMS therapy in one beautiful digital device. The TENS has 4 Modes (Burst, Normal, Mod1, Mod 2) and the EMS has 3 modes (Synchronous, Asynchronous and Delay). This device is an industry leading 105mA. The Twin Stim®III comes standard with an AC adapter and is easy to

operate.

| Twin Stim® III Specs &<br>Features | TENS                 | EMS                               |
|------------------------------------|----------------------|-----------------------------------|
| Wave Form                          | Monophasic<br>Square | Biphasic/Monophase<br>Square Wave |
| Pulse Rate (Frequency)             | 1-150 HZ             | 1-150 HZ                          |
| Pulse Width                        | 50-300us             | 50-300us                          |
| Output Voltage                     | Constant Current     | Constant Current                  |
| Current                            | 0-150ma              | 0-150ma                           |
| Modes                              | 4                    | 3                                 |
| Timer                              | 1-60 Constant        | 1-60 Constant                     |