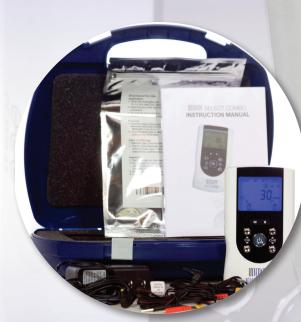

## Professional Results with 4 Treatment Modalities

InTENSity™ Select Combo is the flagship of the InTENSity™ Digital Series. This device has 4 waveforms to give you the flexibility to treat a variety of musculoskeletal issues. This innovative device combines Tens, EMS, Interferential and Microcurrent, is 105 mA strong and comes with an AC Adapter. The InTENSity™ Select Combo: powerful, easy-to-use, elegant and portable.