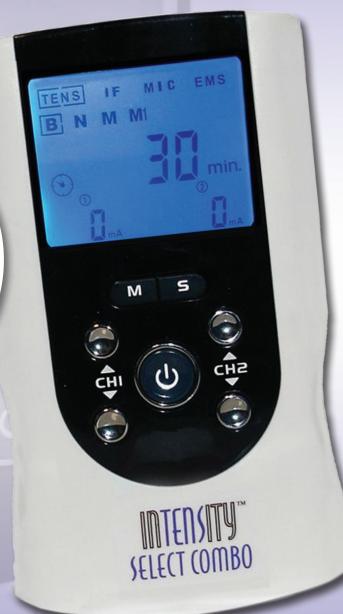

## Professional Results with 4 Treatment Modalities

InTENSity™ Select Combo is the flagship of the InTENSity™ Digital Series. This device has 4 waveforms to give you the flexibility to treat a variety of musculoskeletal issues. This innovative device combines Tens, EMS, Interferential and Microcurrent, is 105 mA strong and comes with an AC Adapter. The InTENSity™ Select Combo: powerful, easy-to-use, elegant and portable.

4
in
1

| InTENSity™ Select<br>Combo Specs &<br>Features | TENS                 | EMS                           | IF                             | MICRO                |
|------------------------------------------------|----------------------|-------------------------------|--------------------------------|----------------------|
| Wave Form                                      | Monophasic<br>Square | Monophasic<br>Square-<br>Wave | Biphasic<br>Square             | Monophasic<br>Square |
| Pulse Rate                                     | 1-150 HZ             | 1-150 HZ                      | 4kHz                           | 1-150 HZ             |
| Pulse Width                                    | 50-300us             | 50-300us                      | 125us,<br>phase dur.<br>250us, | 2-200mS              |
| Output Voltage                                 | Constant<br>Current  | Constant<br>Current           | Constant<br>Current            | Constant<br>Current  |
| Current                                        | 0-105 mA             | 0-105 mA                      | 0-70 mA                        | 0-700ua              |
| Modes                                          | 4                    | 3                             | 4                              | 3                    |